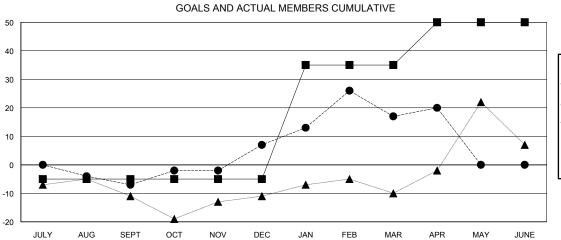

## LOCATION NEWFOUNDLAND-LABRADOR

**GMT CA** 

| Clubs                 |               |           |               | Members               |                           |                         |                                              |
|-----------------------|---------------|-----------|---------------|-----------------------|---------------------------|-------------------------|----------------------------------------------|
| RESULTS FOR 2018-2019 |               |           |               | RESULTS FOR 2018-2019 |                           |                         |                                              |
| QUARTER               | NEW CLUB GOAL | NEW CLUBS | DROPPED CLUBS | QUARTER               | MEMBER GROWTH NET<br>GOAL | MEMBER GROWTH<br>ACTUAL | DROPPED MEMBERS ACTUAL (including transfers) |
| JULY/AUG/SEPT         | 0             | 0         | 0             | JULY/AUG/SEPT         | -5                        | 13                      | 17                                           |
| OCT/NOV/DEC           | 0             | 0         | 0             | OCT/NOV/DEC           | 0                         | 42                      | 27                                           |
| JAN/FEB/MAR           | 1             | 0         | 0             | JAN/FEB/MAR           | 40                        | 41                      | 31                                           |
| APR/MAY/JUNE          | 0             | 0         | 0             | APR/MAY/JUNE          | 15                        | 13                      | 10                                           |

| - ■ - MEMBER GROWTH NET GOAL - ● - MEMBER GROWTH ACTUAL - ▲ - LAST YEAR MEMBERSHIP ACTUAL |
|-------------------------------------------------------------------------------------------|
|                                                                                           |
| - ▲ - LAST YEAR MEMBERSHIP ACTUAL                                                         |
|                                                                                           |
|                                                                                           |
|                                                                                           |
|                                                                                           |